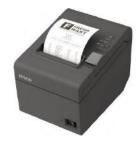

Copiers

HP M680z Color -Print/Copy/Scan/Fax -Up to 45ppm letter -Up to 8.5x14 paper -3,100 Sheet Capacity -Automatic Duplexing -Staple -LAN, USB

#### Rates include print allowance and affordable per print charges with spare supplies included.



#### Konica C458 Color

-Copy/Print/Scan/Fax -Up to 45ppm color, 65ppm b/w -Up to 11x17 paper -3,100 Sheet Capacity -Automatic Duplexing -Staple, Hole Punch, booklet maker -LAN, USB

### not just equipment

### www.hartfordrents.com



#### Zebra ZD500R & ZD621R RFID **Printers**

-Max Print Size: 4.09"W x 39"L -UHF EPC Gen 2 V2, ISO/IEC 18000-63 and RAIN RFID protocols



#### Zebra ZD500 & ZD620 series **Thermal Badge Printers**

-Max Print Size: 4.27 -Resolution: 203 & 300dpi -Print Speed: 6" per second -Media Type: -Roll, Fanfold, Die Cut



ent Printers

**Epson Receipt Printer** -Media Dimensions: -2.26" or 3.13" -CPI: 16.9 and 22.6 -Print Speed: 200mm/sec

#### We sell supplies too.



#### **Epson ColorWorks TM-3500** -Max Print Width: 4.1" -Print Resolution: -360 dpi x 360 dpi -720 dpi x 360 dpi -LAN, USB



**Epson ColorWorks CW-C4000** -Max Print Width: 4.25" -Print Speed: Up to 4" per second -Print Resolution: up to 1200dpi -LAN, USB



Zebra ZXP Series 7 ID Printer

- -Single or dual-sided printing -Print speed:
- -Color 300CPH -Mono 1,375CPH

-Options:

- -Magnetic Stripe
- -Contact & Contactless

-UHF RFID

not just equipment

www.hartfordrents.com

#### Canon Pixma iP110 Portable Printer

The PIXMA iP110 is a wireless compact mobile printer that makes it ideal for the business professional on the go. -Max Paper S