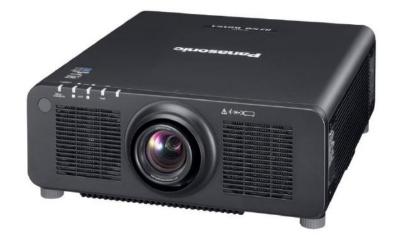

### Projectors 20,000 – 30,000 Lumens

www.hartfordrents.com

Hartford

**TECHNOLOGY RENTAL** 

not just equipment

Deliver More for Less with the World's Smallest and Lightest 20,000 Im<sup>1</sup> 3-Chip DLP<sup>™</sup> 4K<sup>2</sup> Laser Projector

Panasonic PT-RQ25KU -Technology: Solid Shine Laser 3DLP -Brightness: 20,000 Lumens -Contrast: 20,000:1 -Native Resolution: 4K+ (5120x3200) @ 240Hz -Includes Std. Lens and Cage -8.70" x 21.70" x 22.40" (HxWxD) 77lbs

40% smaller and 35% lighter than the PT-RQ22K mode