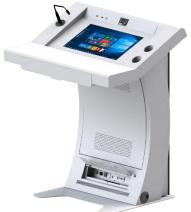

#### **Digital Podium DL24B**

-Presenter PC with 22" multi-touch screen -Creapen Annotation Software -Shure gooseneck microphone -3.5" Speaker clock and timer -Samsung 43" front screen -45.6"H x 27" W x 33.5" D, 160lbs

Shure CVG18 Microphone

22" FHD 10-Point Multi-Touch Panel