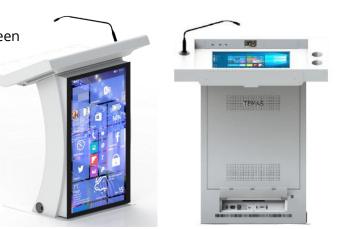

#### **Digital Podium DL24B**

-Presenter PC with 22" multi-touch screen -Creapen Annotation Software -Shure gooseneck microphone -3.5" Speaker clock and timer -Samsung 43" front screen -45.6"H x 27" W x 33.5" D, 160lbs

Shure CVG18 Microphone

22" FHD 10-Point Multi-Touch Panel