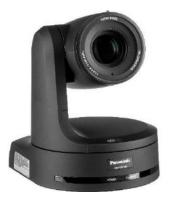

#### Panasonic AW-UE150W/K

-4K 60p/50p -1.0-type MOS -Optical 20x Zoom, 32X in HD, 24X in 4K mode -HDR Mode -Optical Image Stabilizer (OIS) Loaded -Outputs: 12G-SDI, 3G-SDI, HDMI, LAN, Fiber

AW-RP50 Remote