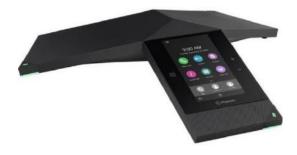

#### Polycom Trio 8800 IP Conference Phone

The Trio 8800 utilizes 3 cardioid microphones, a 20' pickup range, Polycom HD Voice, and Polycom NoiseBlock to help ensure that everyone in the room is heard, and that what you say comes through loud and clear on the other end.