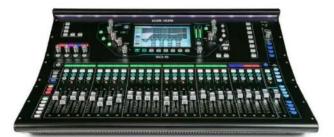

#### Allen & Heath SQ-6 Mixer

-48 Channel / 36-Bus Digital Mixer
-24+1 Motorized Faders
-24 Microphone Preamps
-7" Touchscreen
-96 kHz FPGA Processing
-8 Stereo FX Engines w/ Returns

#### Allen & Heath SQ-7 Mixer -48 Channel / 36-Bus Digital Mixer -32+1 Motorized Faders -32 Microphone Preamps -7" Touchscreen

-8 Stereo FX Engines w/ Returns

-96 kHz FPGA Processing