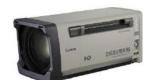

#### Panasonic AG-CX350 4K

-Image Sensor: 1" MOS
-Total Pixels: 15 Megapixels
-Image Stablization: Optical in Integrated Lens
-Optical Zoom: 20x
-Maximum Aperture: f/2.8 to 4.5
-Recording Media: P2 Card