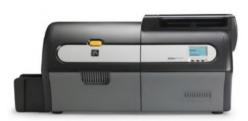

#### **Digital Podium DL24B**

-Presenter PC with 22" multi-touch screen -Creapen Annotation Software -Shure gooseneck microphone -3.5" Speaker clock and timer -Samsung 43" front screen -45.6"H x 27" W x 33.5" D, 160lbs

Shure CVG18 Microphone

22" FHD 10-Point Multi-Touch Panel