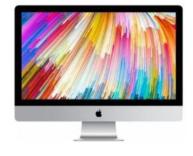

### All-in-One PCs

www.hartfordrents.com

Lenovo A740 -i7-5557U Processor -8GB, 1TB HDD -NVIDIA GeForce 940M w/ 2GB -27" QHD w/ Multi-Touch

Microsoft Surface Studio -i7 6<sup>th</sup> Generation Processor -32GB, 128GB SSD w/ 2TB HDD -NVIDIA GTX 980M w/ 4GB -28" Pixel Sense 4500x3000 w/ Multi-Touch