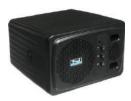

#### Fostex 6301NX Monitor Speaker

-4" full-range driver -20W Class D Amplifier -Balanced XLR input -1/4" unbalanced input

#### Anchor AN-1000X+ Monitor Speaker

-4.5" full-range driver -50W Class D Amplifier -Balanced XLR, 1x ¼", 1x RCA inputs -1x ¼", 1x RCA outputs