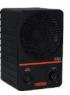

#### Fostex 6301NX Monitor Speaker

-4" full-range driver -20W Class D Amplifier -Balanced XLR input -1/4" unbalanced input

#### Anchor AN-1000X+ Monitor Speaker

-4.5" full-range driver -50W Class D Amplifier -Balanced XLR, 1x ¼", 1x RCA inputs -1x ¼", 1x RCA outputs