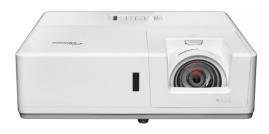

#### Panasonic PT-VZ585NU

-3LCD 5,000 Lumens -Uniformity: 85% -Native Resolution: 1920x1200 -Aspect Ratio: 16:10 -Optical Zoom: 1.6x manual -Throw Ratio: 1.09 – 1.77:1 -Projection Size: 30 – 300" -2x HDMI, 2x VGA, Composite, USB, RJ45 -Wi-Fi

#### Panasonic PT-VMZ50U

-3LCD Laser 5,000 Lumens -Uniformity: 85% -Native Resolution: 1920x1200 -Aspect Ratio: 16:10 -Optical Zoom: 1.6x manual -Throw Ratio: 1.09 – 1.77:1 -Projection Size: 30 – 300" -2x HDMI, 2x VGA, Composite, USB, RJ45 -Wi-Fi