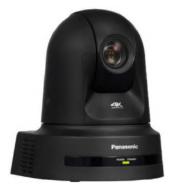

Panasonic UE80KPJ -4K60 -1/2.5" 4K MOS Sensor -Optical 24x Zoom -3 Outputs: HDMI, SDI, LAN

Panasonic AW-HN130 & HE130 -1080/60p -1/2.86-type Full-HD 3MOS -Optical 20x Zoom -3 Outputs: HDMI, SDI, LAN