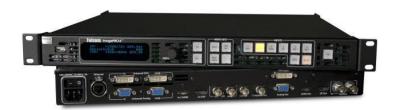

#### Datapath FX 4 - HDMI Display Controller

- -3 HDMI Inputs
- -4 HDMI Outputs
- -Dual Ethernet Ports
- -Genlocked Input
- -Dedicated DisplayPort 1.2 Loop Through Output
- -Daisy Chain Multiple Units
- -Wall Designer Software Included