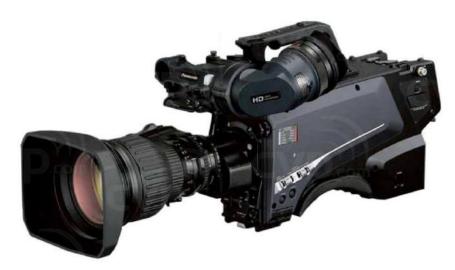

## Studio Cameras

www.hartfordrents.com

Panasonic AK-UC4000 -4K HDR & HD Slow Motion -4.4K Sensor Camera with 2/3" B4 Lens Mount -UHD 12G-SDI (x2) and TICO over SDI -2x, 3x, or 4x HD Slow Motion Output -SMPTE 2110 MoIP Upgrade Available -Integrated Arena Wireless Options

**Kit includes:** -Full Camera Chain -Fuji 20x Lens -Sachtler V-18 Tripod -Fiber Reel