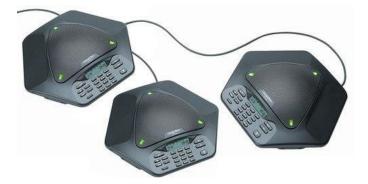

## Conferencing

www.hartfordrents.com

**Clearone Maxattach EX 3-Pod System** Conference phones with full duplex audio that can be daisy-chained to cover medium to large conference rooms.