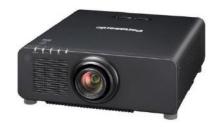

#### Panasonic PT-RZ970BU

-Laser 10,000 Lumens -Uniformity: 90% -Native Resolution: 1920x1200 -Optical Zoom: 1.39x -Throw Ratio: 1.7 to 2.4:1 -Throw Distance: 5.971 - 103.839' -Projection Size: 50 – 600" -360° Rotation-Capable -3G-SDI, HDMI, BNC, VGA, RJ45 -Includes Std. Lens and Cage -Optional Lenses Available

#### Panasonic PT-RZ120B

-Laser 12,000 Lumens -Uniformity: 90% -Native Resolution: 1920x1200 -Optical Zoom: 1.39x -Throw Ratio: 1.7 to 2.4:1 -Throw Distance: 5.971 - 103.839' -Projection Size: 50 – 600" -360° Rotation-Capable -2x 3G-SDI, HDMI, BNC, DVI-D, VGA, RJ45 -Includes Std. Lens and Cage -Optional Lenses Available