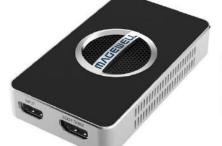

#### Magewell USB Capture HDMI Plus

-Capture Device with Built-In Auto Scaler
-Scales to 2K for Recording/Streaming
-Mic / Headphone Jacks
-Supports Input Resolutions up to 4K
-Loop-Through HDMI Port for Monitoring
-Compatible with Windows, Mac, and Linux
-Deinterlacing, Image Control