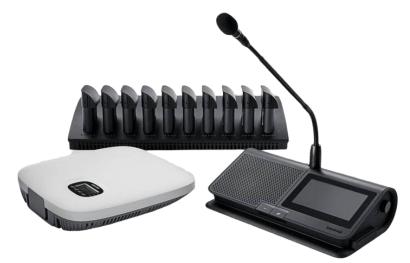

#### **Clearcom Freespeak II 5-Drop Package**

-Five-channel, full-duplex wireless intercom
-Up to five comm routes per beltpack
-Selective access to more than 24 channels
-Four programmable pushbuttons, two rotary encoders and a reply button
-Menu driven display, which can be partially or completely restricted
-Beltpacks are registered to a particular base station, Matrix or can have secure access to multiple control functions

-Internal antennas

-Typically 18 hours of continuous talk time