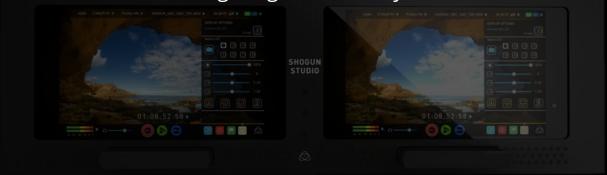

#### **Atomos Shogun Studio Recorder**

-Dual 7" Monitors in a Rackmount Chassis -4K/1080p60 Recording to Multiple Codecs -ProRes, DNxHD, DNxHR and Encoding -SSD, HDD, CFAST in Drive Caddy -Supports 4:2:2 at 8/10/12-Bit Recording

01:08:52