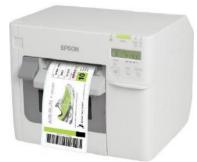

### Rates include print allowance and affordable per print charges with spare supplies included.



#### Konica C458 Color

-Copy/Print/Scan/Fax -Up to 45ppm color, 65ppm b/w -Up to 11x17 paper -3,100 Sheet Capacity -Automatic Duplexing -Staple, Hole Punch, booklet maker -LAN, USB

### not just equipment

### www.hartfordrents.com



#### Zebra ZD500R & ZD621R RFID **Printers**

-Max Print Size: 4.09"W x 39"L -UHF EPC Gen 2 V2, ISO/IEC 18000-63 and RAIN RFID protocols



#### Zebra ZD500 & ZD620 series **Thermal Badge Printers**

-Max Print Size: 4.27 -Resolution: 203 & 300dpi -Print Speed: 6" per second -Media Type: -Roll, Fanfold, Die Cut



ent Printers

**Epson Receipt Printer** -Media Dimensions: -2.26" or 3.13" -CPI: 16.9 and 22.6 -Print Speed: 200mm/sec

#### We sell supplies too.



#### **Epson ColorWorks TM-3500** -Max Print Width: 4.1" -Print Resolution: -360 dpi x 360 dpi -720 dpi x 360 dpi -LAN, USB



**Epson ColorWorks CW-C4000** -Max Print Width: 4.25" -Print Speed: Up to 4" per second -Print Resolution: up to 1200dpi -LAN, USB



Zebra ZXP Series 7 ID Printer

- -Single or dual-sided printing -Print speed:
- -Color 300CPH -Mono 1,375CPH

-Options:

- -Magnetic Stripe
- -Contact & Contactless

-UHF RFID

not just equipment

www.hartfordrents.com

#### Canon Pixma iP110 Portable Printer

The PIXMA iP110 is a wireless compact mobile printer that makes it ideal for the business professional on the go. -Max Paper Size: 8.5x11 -Print Resolution: -Black 600x600dpi -Color 9600x2400dpi -Interfaces: USB, WI-FI 802.11b/g/n -Auto Sheet Feeder: 50 pages -4.3lbs



**Jet