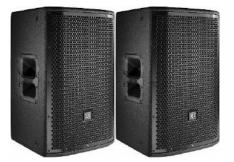

#### JBL PRX812W

- -Optimized for FOH or Monitors
- -12" Woofer and 1.5" Compression Drivers
- -Frequency Response 58 Hz to 20 kHz
- -1500W Class-D Amplifier (2x 750W)
- -Wi-Fi Control of DSP Parameters