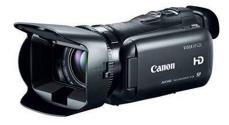

Canon VIXIA HF G20 -Image Sensor: 1/3-inch HD CMOS Pro -Total Pixels: 2.37 Megapixels -Effective Pixels: 2.07 Megapixels 1080p -32GB built in, (2) SD Card slots -Zoom: 10x Optical, 40x/200x Digital

Panasonic AJ-HPX3100 -Image Sensor: 2/3-type 3CCD -Total Pixels: 2.2 Megapixels -Lens Mount: Optical Image Stabilizer -22x Motorized Zoom F1.6 – 3.2 -Optical Color Separation: Prism System -Recording Media: P2 Card