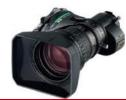

#### Canon XJ75X9.3B HD Box Lens

-Focal length : 9.3-700mm | 18.6-1400 mm with extender -Zoom : 75x -Maximum aperture : 1:1.7 at 9.3-331mm | 1:7.2 at 14000 mm -M.O.D: 2.8m from lens vertex