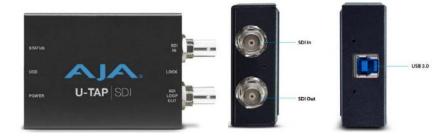

#### AJA U-TAP SDI Simple USB 3.0 Powered SDI Capture Device

- -Portable SDI to USB 3.1 Gen 1 Converter -3G-SDI Loop Output
- -Capture 1080p60 Video to Your Computer
- -Bus Powered, Embedded Stereo Audio
- -Compatible with macOS, Windows, Linux -No Drivers Required