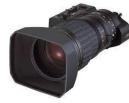

#### Canon XJ86x9.3B IE-II HD Box Lens

-Focal length : 9.3-800mm | 18.6-1600 mm with extender -Zoom : 86x -Maximum aperture : 1:1.7 at 9.3-340mm | 1:4.0 at 800 mm -M.O.D: 3m from lens vertex