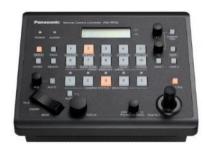

#### Panasonic AW-UE150W/K

-4K 60p/50p -1.0-type MOS -Optical 20x Zoom, 32X in HD, 24X in 4K mode -HDR Mode -Optical Image Stabilizer (OIS) Loaded -Outputs: 12G-SDI, 3G-SDI, HDMI, LAN, Fiber

AW-RP50 Remote