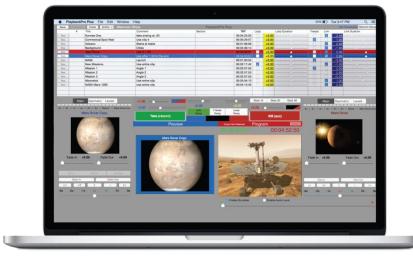

#### PlayBack Pro Professional Media Playback

Playback Pro sets the standard for professional, high-definition, nonlinear media playback and is tailored to meet the unique demands of live-event experts.

It far surpasses the limitations of legacy technologies like DDRs, DVD players and video tape machines and streamlines digital workflows.

#### PlayBack Pro includes: -12-key USB controller