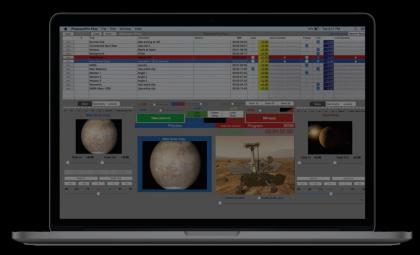

#### PlayBack Pro Professional Media Playback

Playback Pro sets the standard for professional, high-definition, nonlinear media playback and is tailored to meet the unique demands of live-event experts.

It far surpasses the limitations of legacy technologies like DDRs, DVD players and video tape machines and streamlines digital workflows.

#### PlayBack Pro includes: -12-key USB controller