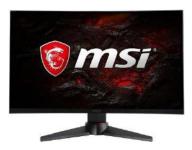

#### MSI OPTIX 24" 1800R Monitor -24" FHD

-144Hz -1ms -1800R curved -HDMI, DP, DVI, Audio -Tilt, Height