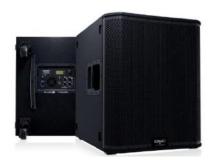

#### JBL PRX812W

- -Optimized for FOH or Monitors
- -12" Woofer and 1.5" Compression Drivers
- -Frequency Response 58 Hz to 20 kHz
- -1500W Class-D Amplifier (2x 750W)
- -Wi-Fi Control of DSP Parameters