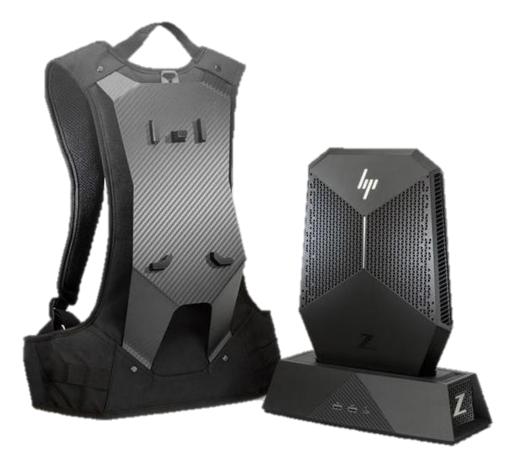

# VR Backpack PCs

www.hartfordrents.com

Hartfor

**TECHNOLOGY RENTAL** 

not just equipment

#### **HP Z VR Backpack**

Unlock the full potential of VR with the most powerful wearable VR PC.

-Quad Core i7-7800 Processor -32GB, 512GB PCIe SSD -NVIDIA Quadro P5200 w/ 16GB -Includes: Harness, Batteries, Dock