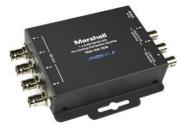

#### **Decimator MD-HX**

-HDMI & 3G-SDI Input -Converts HDMI to SDI & SDI to HDMI -Upscales/Downscales, Converts Frame Rate -HDMI, 2 x SDI Loop Through & 2 x SDI Out -14 Different Conversion Modes

Marshall VDA-106-3GS 1x6 3G/HD/SD-SDI DA -1x SDI in / 6x SDI out -Supports 3G/HD/SD-SDI Signals -Auto-Detects Input Resolution -Reclocked and Buffered Outputs