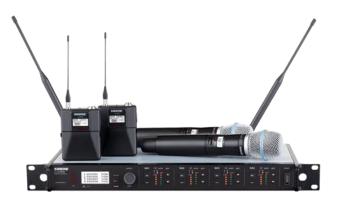

#### Shure AD4D Axient Dual Channel Kit

-Wide tuning range up to 184 MHz

-True digital diversity reception per channel for drop-out resistance

-Networked control with Wireless Workbench® software and ShurePlus<sup>™</sup> Channels iOS app

-Front panel headphone jack enables Dante™ Cue and Dante™ Browse monitoring

-Configurable Ethernet switch for redundant Dante or AES67 digital output

-AES3 output

Shure PSM-1000 G10 IEM Kits (Dual & 6 Channel) -Features a diversity bodypack receiver and optional

stereo or mono modes -Offers networkability over Ethernet connection and

bodypack rechargeability with the Shure SB900 lithium-ion battery

-Provides 49 compatible frequencies per band

-Delivers a 72 MHz-80 MHz tuning bandwidth