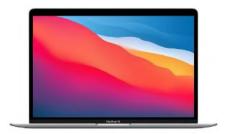

l Cut Pro X included
-Keyboard and Mouse



All iMacs ship in custom cases.

### MacBook

www.hartfordrents.com



**MacBook Pro (2016)** A solid middle of the road choice.

-i7 2.7GHz Processor -16GB, 512GB PCI-e SSD -AMD Radeon Pro 455 w/ 2GB -15.4" Retina Display -Touch Bar



MacBook Pro (2018) Plenty of power for Adobe software.

-i7 2.7GHz -32GB, 512GB PCI-e SSD -AMD Radeon Pro 560X w/ 4GB -15.4" Retina Display -Touch Bar



**MacBook Air (2018)** The ultra-thin fit almost anywhere laptop that's not

short on computing power.

-i5 1.6GHz Dual Core Processor -8GB, 256GB SSD -Intel UHD Graphics 617 -13.3" IP 2560x1600 -2.75lbs



MacBook Pro (2019) Apple's latest and greatest.

-i9 2.3GHz 8 core -16GB, 512GB PCI-e SSD -AMD Radeon Pro 560X w/ 4GB -15.4" & 16" Retina Display -Touch Bar



**MacBook M1 (2021)** The MacBook M1 is quick and silent with its fanless design.

-M1 Processor -16GB & 32GB -256 & 512GB storage -14.2" Retina Display -2.8lbs

### Mac Mini

www.hartfordrents.com



**Mac Mini (late 2020)** The smallest of Macs but mighty.

-Apple M1 8-Core CPU -16GB, 512GB NVMe PCIe -(2) Thunderbolt 3, HDMI 2.0, (2) USB 3.1 Wi-Fi 6, LAN, Bluetooth 5.0 -Intel UHD Graphics 630 -Keyboard and Mouse -2.9lbs



**Thunderbolt Display** The perfect monitor to compliment a Mac Mini.

-27" IPS Display 2560x1440 -FaceTime HD Camera -(3) Powered USB 2.0 Ports -FireWire 800 Port -Thunderbolt Port -Gigabit Ethernet Port -2.1 Speaker System (49 watts)



# **Mixed Reality**

www.hartfordrents.com

Mixed Reality is a blend of physical and digital worlds, unlocking the links between h