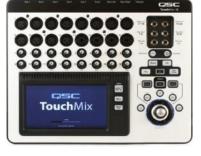

#### Allen & Heath ZED 14 Mixer

-USB Connection for Mac and PC -14 Input Channels -3-Band EQ Section -Four AUX Sends -Mono and Stereo Channels

**QSC Touchmix-16 Mixer** -20 Inputs -16 Mic Preamps

- -Color Touchscreen
- -Wireless Control Via iPad App
- -USB Wi-Fi Adapter Included