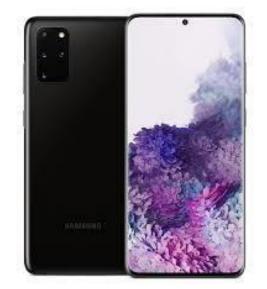

#### Jabra Speak 710

The Jabra Speak 710 is a portable speakerphone providing superior sound through an omnidirectional microphone and HD voice quality making it well suited for voice collaboration calls.

## Conferencing

www.hartfordrents.com

**Logitech MeetUp + Expansion Mic** Includes Ultra-HD Camera, 1 expansion mic.

The MeetUp Conference Cam is an all-in-one system that captures up to 1080p30 video when connected to a USB 2.0 port, and up to UHD 4K/30 when plugged into a USB 3.0 port using an optional USB 3.0 cable. It's Mac and Windows compatible

#### **Logitech Rally Plus**

Includes 4K PTZ Camera, 2 Rally Speakers, 2 Rally Mic Pods ideal for up to 16 seats. Additional Mic Pods available.

#### Insta360 Link 4K PTZ Webcam

-4K Resolution w/ ½" Sensor -AI Tracking w/ 3-axis gimbal -Gesture Control -Versatile Modes: -DeskView Mode -Whiteboard Mode -Overhead Mode -Portrait Mode

#### Logitech C925e Webcam

-Up to Full HD 1080p @ 30fps -78° Field of View -Auto Focus, Glass Lens -Privacy Shutter -Omnidirectional Dual Stereo Microphones