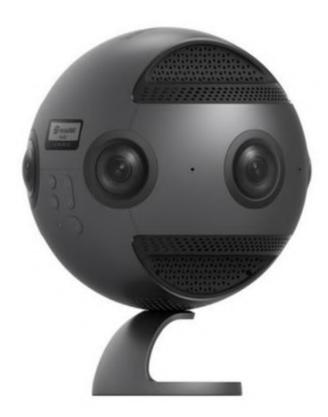

## 360 Cameras

www.hartfordrents.com

Insta 360 Pro

-8K Max Capture -Live Streaming -(6) 200 degree lenses -128GB SD Card -(2) Batteries