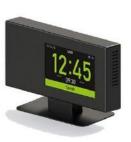

#### Polycom Trio 8800 IP Conference Phone

The Trio 8800 utilizes 3 cardioid microphones, a 20' pickup range, Polycom HD Voice, and Polycom NoiseBlock to help ensure that everyone in the room is heard, and that what you say comes through loud and clear on the other end.