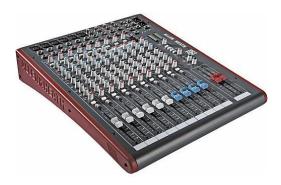

#### Allen & Heath ZED 14 Mixer

-USB Connection for Mac and PC -14 Input Channels -3-Band EQ Section -Four AUX Sends -Mono and Stereo Channels

**QSC Touchmix-16 Mixer** -20 Inputs -16 Mic Preamps

- -Color Touchscreen
- -Wireless Control Via iPad App
- -USB Wi-Fi Adapter Included