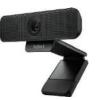

#### Logitech C925e Webcam

-Up to Full HD 1080p @ 30fps -78° Field of View -Auto Focus, Glass Lens -Privacy Shutter -Omnidirectional Dual Stereo Microphones