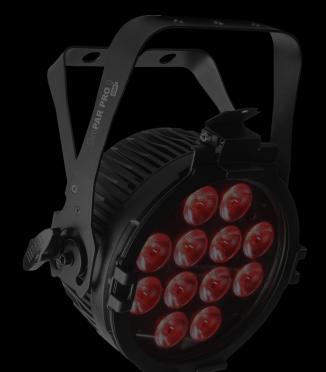

#### CHAUVET DJ SlimPAR Pro Q USB RGBA

-RGBA LED PAR for Bright Color Washes -16° Beam Angle / 31° Field Angle -Low-Profile Design -D-Fi USB Compatibility -0-100% Dimming with Selectable Curves -Built-In Automated Programs