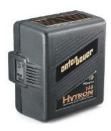

#### Hytron 140 Digital Battery -NIMH Battery System -Up to 4 hours of runtime -Weight 2.5kg -Voltage: 14.4 V

Axler Portable Shooting Riser -Includes 2x 3'x3' risers