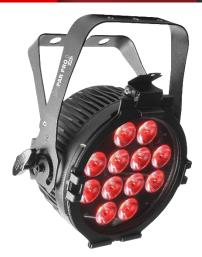

#### CHAUVET DJ SlimPAR Pro Q USB RGBA

-RGBA LED PAR for Bright Color Washes -16° Beam Angle / 31° Field Angle -Low-Profile Design -D-Fi USB Compatibility -0-100% Dimming with Selectable Curves -Built-In Automated Programs