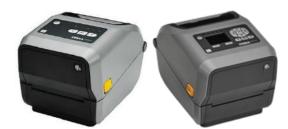

ust equipment

www.hartfordrents.com



HP M630z B/W -Print/Copy/Scan/Fax -Up to 60ppm letter -Up to 8.5x14 paper -3,100 Sheet Capacity -Automatic Duplexing -Staple -LAN, USB



Copiers

HP M680z Color -Print/Copy/Scan/Fax -Up to 45ppm letter -Up to 8.5x14 paper -3,100 Sheet Capacity -Automatic Duplexing -Staple -LAN, USB

#### Rates include print allowance and affordable per print charges with spare supplies included.



#### Konica C458 Color

-Copy/Print/Scan/Fax -Up to 45ppm color, 65ppm b/w -Up to 11x17 paper -3,100 Sheet Capacity -Automatic Duplexing -Staple, Hole Punch, booklet maker -LAN, USB

### not just equipment

### www.hartfordrents.com



#### Zebra ZD500R & ZD621R RFID **Printers**

-Max Print Size: 4.09"W x 39"L -UHF EPC Gen 2 V2, ISO/IEC 18000-63 and RAIN RFID protocols



#### Zebra ZD500 & ZD620 series **Thermal Badge Printers**

-Max Print Size: 4.27 -Resolution: 203 & 300dpi -Print Speed: 6" per second -Media Type: -Roll, Fanfold, Die Cut



ent Printers

**Epson Receipt Printer** -Media Dimensions: -2.26" or 3.13" -CPI: 16.9 and 22.6 -Print Speed: 200mm/sec

#### We sell supplies too.



#### **Epson ColorWorks TM-3500** -Max Print Width: 4.1" -Print Resolution: -360 dpi x 360 dpi -720 dpi x 360 dpi -LAN, USB



**Epson ColorWorks CW-C4000** -Max Print Width: 4.25" -Print Speed: Up to 4" per second -Print Resolution: up to 1200dpi -LAN, USB



Zebra ZXP Series 7 ID Printer

- -Single or dual-sided printing -Print speed:
- -Color 300CPH -Mono 1,375CPH

-Options:

- -Magnetic Stripe
- -Contact & Contactless

-UHF RFID

not just equipment

www.hartfordre