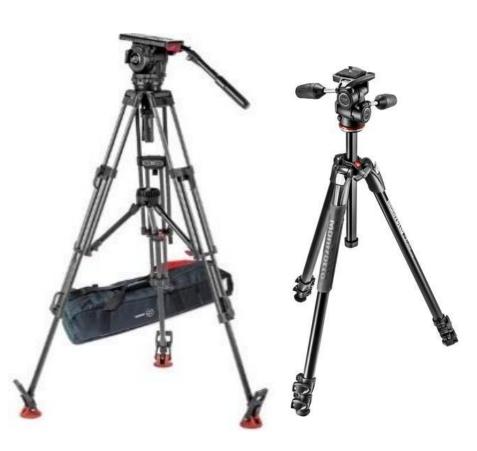

#### Spider TR2SP2 Riser & Platform

Tripods

-Vinten Vector 75 Tripod -Sachtler V-18 Tripod -Sachtler Ace M System -Manfrotto Tripods

> -Capacity: 140 Wh -Max Current: 12 Amps