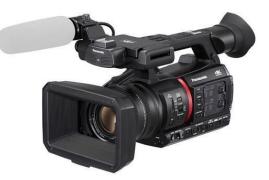

#### Panasonic AG-CX350 4K

-Image Sensor: 1" MOS
-Total Pixels: 15 Megapixels
-Image Stablization: Optical in Integrated Lens
-Optical Zoom: 20x
-Maximum Aperture: f/2.8 to 4.5
-Recording Media: P2 Card