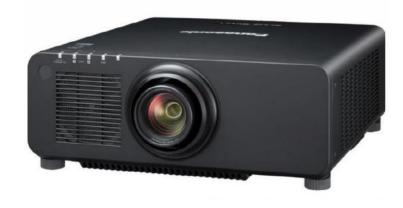

Panasonic PT-RQ25KU -Technology: Solid Shine Laser 3DLP -Brightness: 20,000 Lumens -Contrast: 20,000:1 -Native Resolution: 4K+ (5120x3200) @ 240Hz -Includes Std. Lens and Cage -8.70" x 21.70" x 22.40" (HxWxD) 77lbs

40% smaller and 35% lighter than the PT-RQ22K mode

#### Panasonic PT-RQ32KU

-Technology: Solid Shine Laser 3DLP -Brightness: 30,000 Lumens -Contrast: 20,000:1 -Native Resolution: 4K+ (5120x3200) @ 240Hz -Includes Std. Lens and Cage -Optional Lenses Available