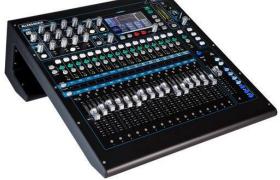

#### Allen & Heath AH-QU-16C Mixer

-16 Mic/Line Inputs and 3x Stereo Inputs -Motorized 100mm Faders -Color Touchscreen -Wireless Control Via App -USB Audio Streaming