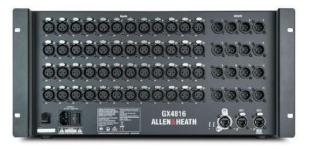

#### Allen & Heath GX4816 Portable GX Expander -48x16 XLR In/Out w/ DX Sockets -For dLive and SQ series Mixing Systems -Individually Selectable Phantom Power -96 kHz Audio