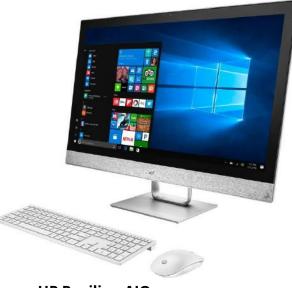

HP Pavilion AIO -i7-7700T Processor -16GB, 1TB HDD -NVIDIA GeForce 930MX w/ 2GB -27" 1080p w/ Multi-Touch

Lenovo Tiny-in-One 21.5" -Choice of Lenovo Tiny PC i3 to i7 -Touch and Non-Touch models -FHD Webcam