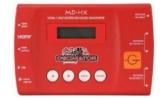

#### **Decimator MD-HX**

-HDMI & 3G-SDI Input -Converts HDMI to SDI & SDI to HDMI -Upscales/Downscales, Converts Frame Rate -HDMI, 2 x SDI Loop Through & 2 x SDI Out -14 Different Conversion Modes

Marshall VDA-106-3GS 1x6 3G/HD/SD-SDI DA -1x SDI in / 6x SDI out -Supports 3G/HD/SD-SDI Signals -Auto-Detects Input Resolution -Reclocked and Buffered Outputs