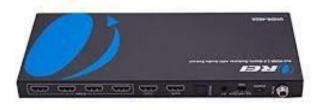

**Orei Matrix Switcher** -4x HDMI inputs / 2x HDMI outputs -Resolution: Up to 4K @ 60Hz -Supports Dolby Vision, Atmos, HDR 10+, ARC

**Orei HDMI Splitters** -1x4, 1x8, 1x16 Models -Resolution: Up to 4K @ 60Hz HDMI 2.0 -EDID Control