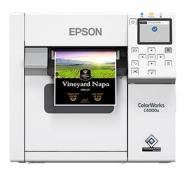

py/Print/Scan/Fax -Up to 45ppm color, 65ppm b/w -Up to 11x17 paper -3,100 Sheet Capacity -Automatic Duplexing -Staple, Hole Punch, booklet maker -LAN, USB

### not just equipment

### www.hartfordrents.com



#### Zebra ZD500R & ZD621R RFID **Printers**

-Max Print Size: 4.09"W x 39"L -UHF EPC Gen 2 V2, ISO/IEC 18000-63 and RAIN RFID protocols



#### Zebra ZD500 & ZD620 series **Thermal Badge Printers**

-Max Print Size: 4.27 -Resolution: 203 & 300dpi -Print Speed: 6" per second -Media Type: -Roll, Fanfold, Die Cut



ent Printers

**Epson Receipt Printer** -Media Dimensions: -2.26" or 3.13" -CPI: 16.9 and 22.6 -Print Speed: 200mm/sec

#### We sell supplies too.



#### **Epson ColorWorks TM-3500** -Max Print Width: 4.1" -Print Resolution: -360 dpi x 360 dpi -720 dpi x 360 dpi -LAN, USB



**Epson ColorWorks CW-C4000** -Max Print Width: 4.25" -Print Speed: Up to 4" per second -Print Resolution: up to 1200dpi -LAN, USB



Zebra ZXP Series 7 ID Printer

- -Single or dual-sided printing -Print speed:
- -Color 300CPH -Mono 1,375CPH

-Options:

- -Magnetic Stripe
- -Contact & Contactless

-UHF RFID

not just equipment

www.hartfordrents.com

#### Canon Pixma iP110 Portable Printer

The PIXMA iP110 is a wireless compact mobile printer that makes it ideal for the business professional on the go. -Max Paper Size: 8.5x11 -Print Resolution: -Black 600x600dpi -Color 9600x2400dpi -Interfaces: USB, WI-FI 802.11b/g/n -Auto Sheet Feeder: 50 pages -4.3lbs



**Jet Printers** 



#### HP OfficeJet Pro 7740 Wide Format AIO

Print, scan, and copy in standout color on sizes up to 11 x 17 inch