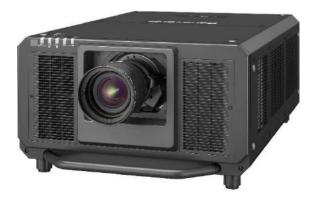

### Projectors 20,000 – 30,000 Lumens

www.hartfordrents.com

Hartford

**TECHNOLOGY RENTAL** 

not just equipment

Deliver More for Less with the World's Smallest and Lightest 20,000 Im<sup>1</sup> 3-Chip DLP<sup>™</sup> 4K<sup>2</sup> Laser Projector

Panasonic PT-RQ25KU -Technology: Solid Shine Laser 3DLP -Brightness: 20,000 Lumens -Contrast: 20,000:1 -Native Resolution: 4K+ (5120x3200) @ 240Hz -Includes Std. Lens and Cage -8.70" x 21.70" x 22.40" (HxWxD) 77lbs

40% smaller and 35% lighter than the PT-RQ22K mode