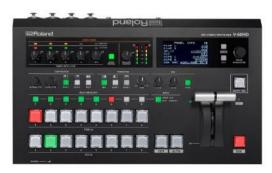

#### **Roland V-160HD Multi-Format HD Video Switcher**

-16 x Multi-Format Channels
-8 x SDI Inputs with De-interlace
-8 x HDMI Inputs with Scalers
-1 x RGB/Component Input Shared with HDMI
-3 x SDI and 3 x HDMI Assignable Outputs
-Program, Preview, and Aux Outputs
-1 x HDMI Multiview Output
-PGM/PST LED Color Buttons and T-Bar
-Embedded Audio and Analog Audio Inputs