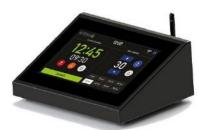

#### Polycom Trio 8800 IP Conference Phone

The Trio 8800 utilizes 3 cardioid microphones, a 20' pickup range, Polycom HD Voice, and Polycom NoiseBlock to help ensure that everyone in the room is heard, and that what you say comes through loud and clear on the other end.