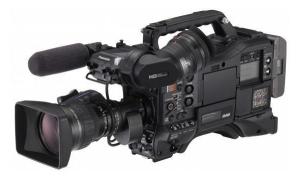

Canon VIXIA HF G20 -Image Sensor: 1/3-inch HD CMOS Pro -Total Pixels: 2.37 Megapixels -Effective Pixels: 2.07 Megapixels 1080p -32GB built in, (2) SD Card slots -Zoom: 10x Optical, 40x/200x Digital

Panasonic AJ-HPX3100 -Image Sensor: 2/3-type 3CCD -Total Pixels: 2.2 Megapixels -Lens Mount: Optical Image Stabilizer -22x Motorized Zoom F1.6 – 3.2 -Optical Color Separation: Prism System -Recording Media: P2 Card