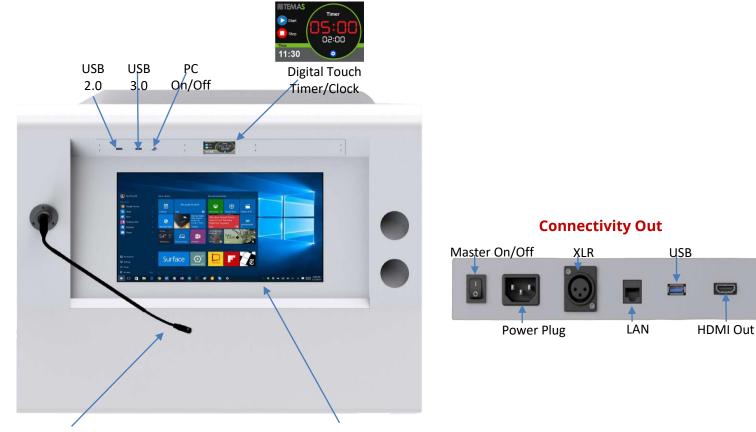

#### **Digital Podium DL24B**

-Presenter PC with 22" multi-touch screen -Creapen Annotation Software -Shure gooseneck microphone -3.5" Speaker clock and timer -Samsung 43" front screen -45.6"H x 27" W x 33.5" D, 160lbs

Shure CVG18 Microphone

22" FHD 10-Point Multi-Touch Panel