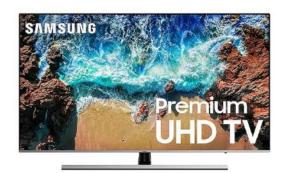

Samsung TVs -32" LED 1080p -43" LED 4K -50" LED 4K -55" LED 4K -60" LED 4K -65" LED 4K -70" LED 4K -85" LED 4K -98" LED 4K

**Touchscreens** -3M 46" 1080p -Samsung QM55R-T 55" 4K -Sharp 70" Interactive 1080p