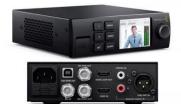

#### Blackmagic Design Web Presenter 4K

-Live stream 4K video -12G-SDI In/Out/Loop -HDMI Out -XLR IN