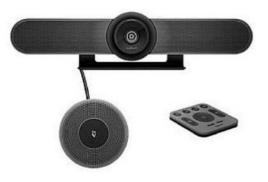

#### **Meeting Owl Pro Video Conferencing**

360° smart video conferencing camera for near faceto-face experience and engineered for plug and play simplicity.

It's a perfect solution for small teams to see and hear each other. The Meeting Owl will automatically focus on the person speaking.

Setup is super easy. Simply connect USB to laptop and it works with all web-based conferencing platforms.