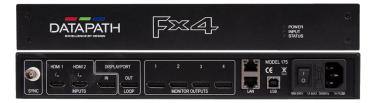

#### Datapath FX 4 - HDMI Display Controller

- -3 HDMI Inputs
- -4 HDMI Outputs
- -Dual Ethernet Ports
- -Genlocked Input
- -Dedicated DisplayPort 1.2 Loop Through Output
- -Daisy Chain Multiple Units
- -Wall Designer Software Included