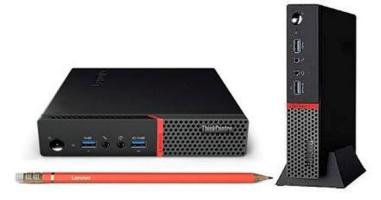

#### Meet the Tinys.

Don't let their size fool you. At under 5lbs the Lenovo Tiny PCs and HP EliteDesk series pack a punch. They're a great option for times when you need a PC in an ultra-small form factor. We carry a range of Lenovo and HP Tiny PCs.

### Lenovo Tinys

-Core i3 to i7 Processors -8GB and 16GB options -240GB SSD -Ethernet, Wi-Fi -4.69lbs