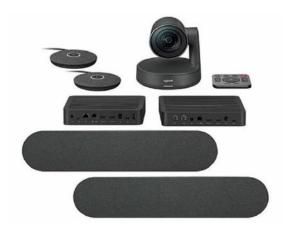

#### **Logitech Rally Plus**

Includes 4K PTZ Camera, 2 Rally Speakers, 2 Rally Mic Pods ideal for up to 16 seats. Additional Mic Pods available.