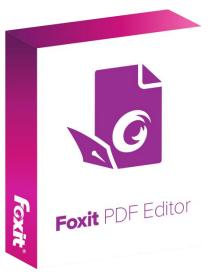

#### **Foxit PDF Editor**

All the things you can do in Adobe Acrobat. With Foxit PDF Editor you can:

- -Create
- -Edit
- -Sign
- -Scan and OCR
- -Convert MS-Office documents to PDF
- -Share/Collaborate
- -Protect