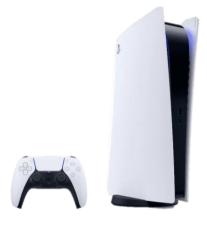

# Gaming Consoles

www.hartfordrents.com

Playstation 5 -CPU: 8x Zen 2 Cores @ 3.5GHz -RAM: 16GB GDDR6 -GPU: Custom AMD Radeon RDNA Navi 10.28 Teraflops, 36 Cus @ 2.23GHz -Video Output: -4K 120Hz, 8K support