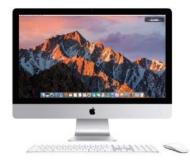

### All-in-One PCs

www.hartfordrents.com

Lenovo A740 -i7-5557U Processor -8GB, 1TB HDD -NVIDIA GeForce 940M w/ 2GB -27" QHD w/ Multi-Touch

Microsoft Surface Studio -i7 6<sup>th</sup> Generation Processor -32GB, 128GB SSD w/ 2TB HDD -NVIDIA GTX 980M w/ 4GB -28" Pixel Sense 4500x3000 w/ Multi-Touch