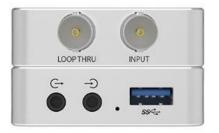

#### Magewell USB Capture SDI 4K Plus

-Capture up to DCI 4K to Your Computer -6G-SDI Input & Loop-Through -USB 3.0 Computer Interface -10-Bit /12-Bit Color Depth -Supports RGB 4:4:4, YCbCr 4:4:4 & 4:2:2 -3.5mm Audio I/O (Capture/Extract) -Works with Windows, Mac, Linux, Chrome