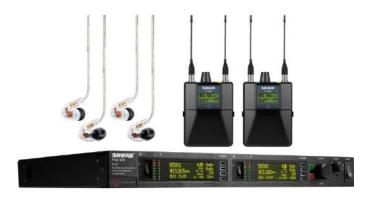

#### Shure AD4D Axient Dual Channel Kit

-Wide tuning range up to 184 MHz

-True digital diversity reception per channel for drop-out resistance

-Networked control with Wireless Workbench® software and ShurePlus<sup>™</sup> Channels iOS app

-Front panel headphone jack enables Dante™ Cue and Dante™ Browse monitoring

-Configurable Ethernet switch for redundant Dante or AES67 digital output

-AES3 output

Shure PSM-1000 G10 IEM Kits (Dual & 6 Channel) -Features a diversity bodypack receiver and optional

stereo or mono modes -Offers networkability over Ethernet connection and

bodypack rechargeability with the Shure SB900 lithium-ion battery

-Provides 49 compatible frequencies per band

-Delivers a 72 MHz-80 MHz tuning bandwidth