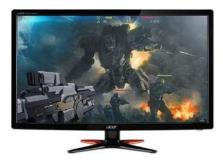

#### Acer GN246HL 24" Monitor -24" FHD -144Hz -1ms -HDMI, DVI, VGA -Tilt

MSI Oculux 24.5" Monitor -24.5" FHD -240Hz -0.5ms -NVIDIA G-Sync -HDMI, DP, USB, Audio -Tilt, Height