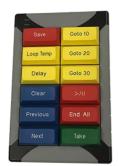

8"
- 6'11"x12'2" S32 (16:9)
- 7'11"x14' S64 (16:9)
- 9'x16' S64 (16:9)
- 11'3"x20'







### Software

39

www.hartfordrents.com

We offer the top software titles that are perfect for organizing your media and creating run lists along with programmable controllers to make everything cue up at the right moment.

### **Software Lineup** <u>PlayBack Pro</u>

| Foxit PDF Editor | 39 |
|------------------|----|
|                  |    |





### Software

#### PlayBack Pro Professional Media Playback

Playback Pro sets the standard for professional, high-definition, nonlinear media playback and is tailored to meet the unique demands of live-event experts.

It far surpasses the limitations of legacy technologies like DDRs, DVD players and video tape machines and streamlines digital workflows.





#### PlayBack Pro includes: -12-key USB controller

#### **Foxit PDF Editor**

All the things you can do in Adobe Acrobat. With Foxit PDF Editor you can:

- -Create
- -Edit
- -Sign
- -Scan and OCR
- -Convert MS-Office documents to PDF
- -Share/Collaborate
- -Protect





### **Terminal Gear**

www.hartfordrents.com

Hartford carries a full-line of converters, scalers, switchers and cabling for just about any type of media or live event need.

### **Terminal Gear Lineup**

| Roland XS-1HD                    | 41        |
|----------------------------------|-----------|
| Roland V-60HD                    | 41        |
| Roland V-160HD                   | 41        |
| Barco Image Pro II               | <u>41</u> |
| Data Path XF4 Display Controller | 42        |
| Decimator MD-HX