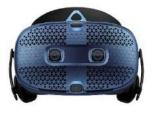

# VR Backpack PCs

www.hartfordrents.com

Hartfor

**TECHNOLOGY RENTAL** 

not just equipment

#### **HP Z VR Backpack**

Unlock the full potential of VR with the most powerful wearable VR PC.

-Quad Core i7-7800 Processor -32GB, 512GB PCIe SSD -NVIDIA Quadro P5200 w/ 16GB -Includes: Harness, Batteries, Dock