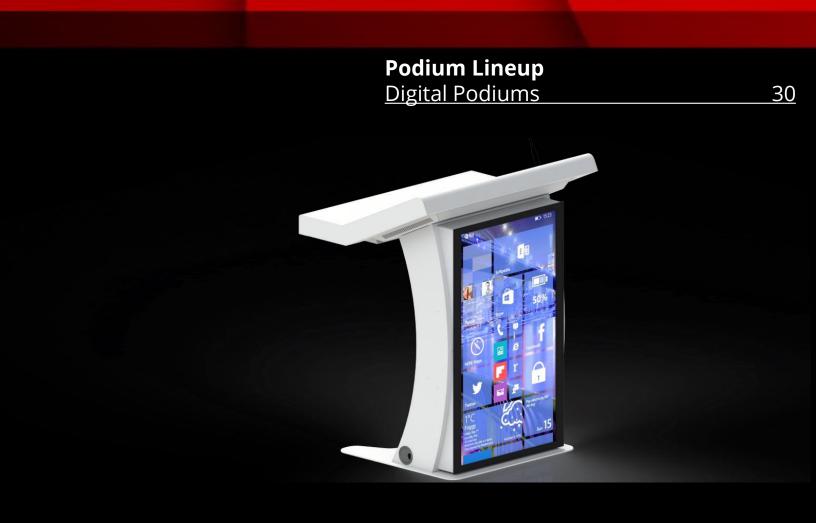

## Podiums

www.hartfordrents.com

Stand and deliver with the latest in podium rental options. Most people are familiar with the traditional style podiums and lecterns that include; wooden lectern rentals, acrylic podium rentals and even black truss lectern rentals with large screen monitors attached.

For many presenters you get the podium, add a microphone and then put your laptop on top. In the end it looks like a mess. To avoid the clutter and elevate your next presentation we carry state-of-the-art digital podium rentals that are packed with all the technology you need. They even include cup holders. With all of the tech integrated, setup is a breeze and makes connecting to projectors and sound systems easy.

#### **Digital Podium DL24B**

-Presenter PC with 22" multi-touch screen -Creapen Annotation Software -Shure gooseneck microphone -3.5" Speaker clock and timer -Samsung 43" front screen -45.6"H x 27" W x 33.5" D, 160lbs

Shure CVG18 Microphone

22" FHD 10-Point Multi-Touch Panel