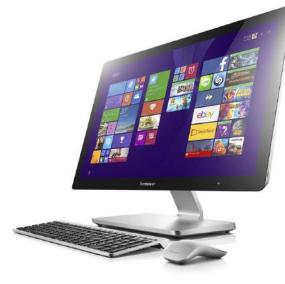

### All-in-One PCs

www.hartfordrents.com

Lenovo A740 -i7-5557U Processor -8GB, 1TB HDD -NVIDIA GeForce 940M w/ 2GB -27" QHD w/ Multi-Touch

Microsoft Surface Studio -i7 6<sup>th</sup> Generation Processor -32GB, 128GB SSD w/ 2TB HDD -NVIDIA GTX 980M w/ 4GB -28" Pixel Sense 4500x3000 w/ Multi-Touch