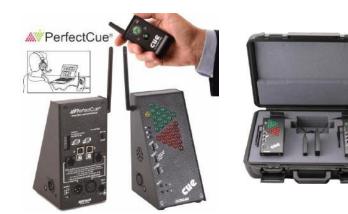

#### D'San Perfect Cue w/ Laser Remote

-Activate / isolate multiple cue lights on a single line. -Match cue light and actuator communications on 16 selectable channels.

- -Connect hand-held actuator for hard-wire backup. -Connect multiple cue lights via Cat 5 or XLR cable. Only one unit requires power.
- -Remotely control presentation software via programmable keyboard
- -Remotely activate custom devices
- -Play selectable cue sounds through speaker or headphone jack.
- -Combine audio monitor input with cue sounds. -Actuator contains built-in laser pointer.
- -Actuator contains pulit-in laser pointe
- -Light / Sound Signaling System
- -Belt Pack Integration Support
- -4-pin Input / Output XLR Jacks