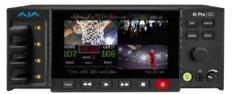

not just equipment

www.hartfordrents.com

SHOGUN STUDIO

#### **Atomos Shogun Studio Recorder**

-Dual 7" Monitors in a Rackmount Chassis -4K/1080p60 Recording to Multiple Codecs -ProRes, DNxHD, DNxHR and Encoding -SSD, HDD, CFAST in Drive Caddy -Supports 4:2:2 at 8/10/12-Bit Recording