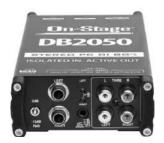

-Micro SD and microSDHC slot

**On Stage DB2050 DI PC Box** -Transforms any line level stereo source into a low-impedance (XLR) signal

-Stereo 1/4", 3.5mm, and RCA inputs

-Active design features isolated inputs, a 15dB pad switch, ground lift switch, and polarity switch