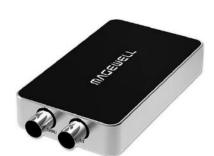

#### Magewell USB Capture SDI 4K Plus

-Capture up to DCI 4K to Your Computer -6G-SDI Input & Loop-Through -USB 3.0 Computer Interface -10-Bit /12-Bit Color Depth -Supports RGB 4:4:4, YCbCr 4:4:4 & 4:2:2 -3.5mm Audio I/O (Capture/Extract) -Works with Windows, Mac, Linux, Chrome