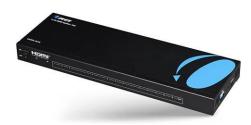

**Orei Matrix Switcher** -4x HDMI inputs / 2x HDMI outputs -Resolution: Up to 4K @ 60Hz -Supports Dolby Vision, Atmos, HDR 10+, ARC

**Orei HDMI Splitters** -1x4, 1x8, 1x16 Models -Resolution: Up to 4K @ 60Hz HDMI 2.0 -EDID Control