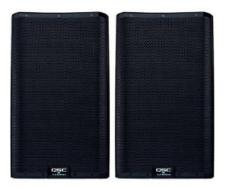

#### **QSC K12.2 Powered Speaker**

-2000 Watt QSC Class-D Amplifier -Factory / User Presets with Recall -Stage Monitor, Dance Music, Instrument -Multi-Function Digital Display -DSP: EQ, Delay, Frequency Contours

#### QSC KS118 Powered Subwoofer

- -3,600W Powered Subwoofer w/ 18" LF Driver -2x XLR/TRS Combo Inputs
- -2x XLR Outputs
- -Frequency Range: 35Hz 111hz (-10dB)
- -Selectable DEEP mode for extra low frequency