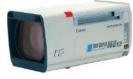

#### Canon HJ11ex4.7B IRSD Wide Angle Zoom Lens

-Focal length: 4.7-104mm (with extender) -11x Zoom Ratio and 2x Extender -Maximum aperture : 1:1.9 at 4.7~40.3mm|1:9.9 at 104mm -M.O.D: 0.3m (10mm with Macro)