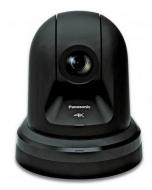

### PTZ Cameras

www.hartfordrents.com

Panasonic AW-UE70W/K -4K Integrated Camera -1/2.3-type MOS -Optical 20x Zoom / Super Res. 30x Zoom -HDR Mode -Optical 4-axis Hybrid Image Stabilizer -4 Outputs: HDMI, SDI, USB, LAN