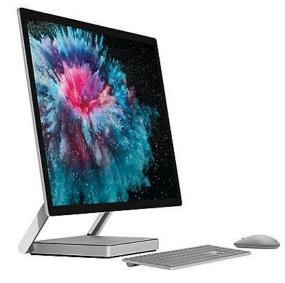

### All-in-One PCs

www.hartfordrents.com

Lenovo A740 -i7-5557U Processor -8GB, 1TB HDD -NVIDIA GeForce 940M w/ 2GB -27" QHD w/ Multi-Touch

Microsoft Surface Studio -i7 6<sup>th</sup> Generation Processor -32GB, 128GB SSD w/ 2TB HDD -NVIDIA GTX 980M w/ 4GB -28" Pixel Sense 4500x3000 w/ Multi-Touch