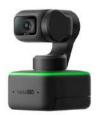

#### Insta360 Link 4K PTZ Webcam

-4K Resolution w/ ½" Sensor -AI Tracking w/ 3-axis gimbal -Gesture Control -Versatile Modes: -DeskView Mode -Whiteboard Mode -Overhead Mode -Portrait Mode