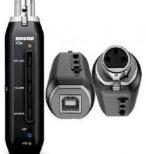

**Shure X2u XLR to USB Microphone Signal Adapter** -Transforms any line level stereo source into a low-impedance (XLR) signal

-Stereo 1/4", 3.5mm, and RCA inputs

-Active design features isolated inputs, a 15dB pad switch, ground lift switch, and polarity switch