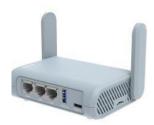

#### Spider TR2SP2 Riser & Platform

Tripods

-Vinten Vector 75 Tripod -Sachtler V-18 Tripod -Sachtler Ace M System -Manfrotto Tripods

> -Capacity: 140 Wh -Max Current: 12 Amps