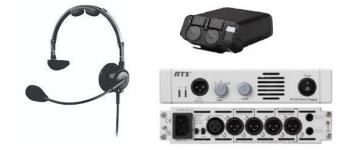

#### **Telex Wired Comm Package** -RTS BP-325 2-Channel Portable Beltpack -Headset -RTS PS-20 Power Supply

#### Telex SPK-300L Portable Desktop Speaker

-Includes A5F Headset -Built-in Speaker -Channel Selection -Call Light -Used as a Public Listen Box