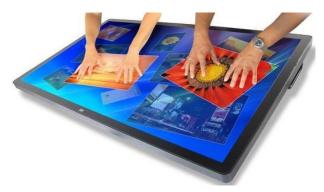

#### **Digital Touchscreen Kiosks**

Add some interactivity into your posters with these 55" touchscreen FHD kiosks. With 10-point touch, these digital kiosks will grab the attention of your audience and allow them to interact.

#### 55" Touchscreen Kiosks

- -Multi-Touch PCAP Technology
- -1080p
- -LAN, USB, SD Card
- -Media Type Supported:
  - -Video, Flash, JPEG, PPT, Word, Excel HTML, Live TV