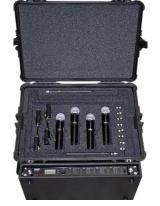

#### Shure ULXD-G50 Wireless Kits

- -ULX-D Single Channel
- -ULX-D Dual Channel
- -ULX-D-Quad Channel

#### Shure AD4D Axient Dual Channel Kit

-Wide tuning range up to 184 MHz

-True digital diversity reception per channel for drop-out resistance

-Networked control with Wireless Workbench® software and ShurePlus<sup>™</sup> Channels iOS app