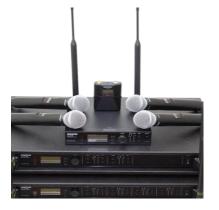

#### Shure AD4D Axient Dual Channel Kit

-Wide tuning range up to 184 MHz

-True digital diversity reception per channel for drop-out resistance

-Networked control with Wireless Workbench® software and ShurePlus<sup>™</sup> Channels iOS app

-Front panel headphone jack enables Dante™ Cue and Dante™ Browse monitoring

-Configurable Ethernet switch for redundant Dante or AES67 digital output

-AES3 output

Shure PSM-1000 G10 IEM Kits (Dual & 6 Channel) -Features a diversity bodypack receiver and optional

stereo or mono modes -Offers networkability over Ethernet connection and

bodypack rechargeability with the Shure SB900 lithium-ion battery

-Provides 49 compatible frequencies per band

-Delivers a 72 MHz-80 MHz tuning bandwidth