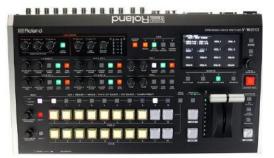

#### **Roland V-60HD Multi-Format HD Video Switcher**

-8 x Multi-Format Channels; 6 x Inputs
-4 x SDI Inputs with De-interlace
-2 x HDMI Inputs with Scalers
-1 x RGB/Component Input Shared with HDMI
-2 x SDI and 2 x HDMI Assignable Outputs
-Program, Preview, and Aux Outputs
-1 x HDMI Multiview Output
-PGM/PST LED Color Buttons and T-Bar
-Embedded Audio and Analog Audio Inputs