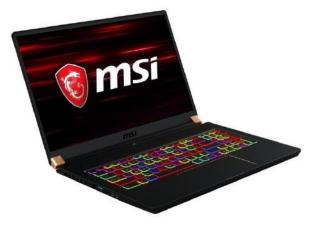

#### **MSI GS75 Stealth Series**

This is it in gaming. MSI's GS75 Stealth laptop is the ultimate gaming laptop that packs NVIDIA's RTX cards and a 17.3" screen all in the size of a 15" standard laptop. We carry 2 versions of the GS75.

-i7-8750H 6 cores -64GB, 1TB PCI NVMe -NVIDIA RTX 2070 Max-Q -17.3" 1080p 144Hz IPS Display -Weight 5lbs

-i7-8750H 6 cores -64GB, 512GB PCI NVMe -NVIDIA RTX 2080 Max-Q -17.3" 1080p 144Hz IPS Display -Weight 5lbs