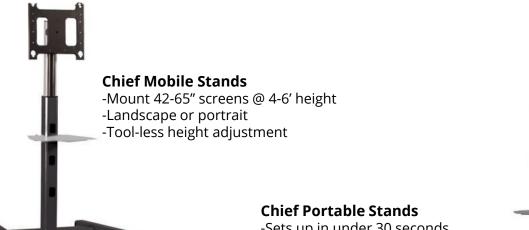

#### Peerless SmartMount Kiosk Stand

-Mount 32-75" screens -Landscape or portrait -0-90° Tilt in 15° increments -Convert to console or tabletop

#### **Premier Mounts Pole Stands**

-72" and 84" -Landscape or portrait -Spandex covers included

-Sets up in under 30 seconds -Tool-less design -Custom wheeled shipping case -Landscape or portrait -Adjustable Height: 44.88in – 72.05in