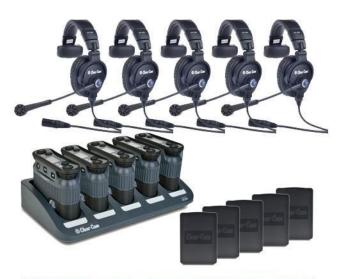

#### **Clearcom Freespeak II 5-Drop Package**

-Five-channel, full-duplex wireless intercom
-Up to five comm routes per beltpack
-Selective access to more than 24 channels
-Four programmable pushbuttons, two rotary encoders and a reply button
-Menu driven display, which can be partially or completely restricted
-Beltpacks are registered to a particular base station, Matrix or can have secure access to multiple control functions

-Internal antennas

-Typically 18 hours of continuous talk time