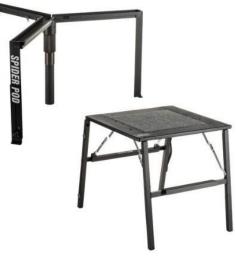

#### Spider TR2SP2 Riser & Platform

Tripods

-Vinten Vector 75 Tripod -Sachtler V-18 Tripod -Sachtler Ace M System -Manfrotto Tripods

> -Capacity: 140 Wh -Max Current: 12 Amps