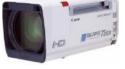

#### Canon XJ95x8.6B HD Box Lens -Focal length : 8.6mm

-Zoom : 95x

**Fujinon UA46x9.5 46X Zoom 2/3" 4K Broadcast Lens** -Focal length : 9.5 – 437mm -Zoom : 46x