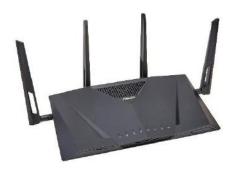

Lighting

#### **Barndoor Video Lights**

-Color 660 LED -Color Temperature Range: 3200K to 5600K -Ultra High CRI 97+ -AC or Rechargeable Battery Power Option