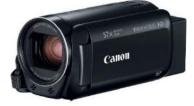

#### **Canon Vixia HF R800**

-Image Sensor: 1/4.85-inch CMOS -Total Pixels: 3.28 Megapixels -Effective Pixels: 2.07 Megapixels 1080p -64GB SD Card -Zoom: 57x Advanced, 32x Optical -Focal Length: 2.8-89.6mm