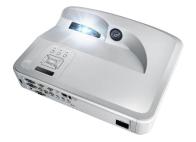

#### **Optoma ZH400 Ultra Short Throw**

-Laser 4,000 Lumens -12" throw distance = 100" image -Uniformity: 80% -Native Resolution: 1920x1200 -Aspect Ratio: 16:9 native, 16:10 & 4:3 compatible -Lens: F=2.5 – 3.26 -F=20.91– 32.62mm manual focus -Projection Size: 85 - 100" -2x HDMI, VGA, Composite, USB, RJ45