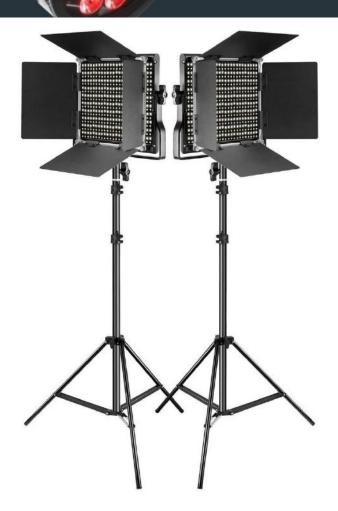

#### **Barndoor Video Lights**

-Color 660 LED -Color Temperature Range: 3200K to 5600K -Ultra High CRI 97+ -AC or Rechargeable Battery Power Option