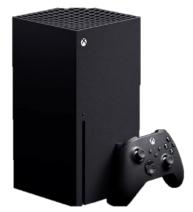

Xbox Series X -CPU: 8x Zen 2 Cores @ 3.8GHz -RAM: 16GB GDDR6 -GPU: Custom AMD Radeon RDNA Navi 12 Teraflops, 52 CUs at 1.825GHz -Video Output: 4K 120Hz, 8K support