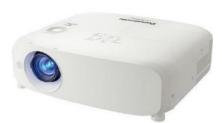

#### Panasonic PT-VZ585NU

-3LCD 5,000 Lumens -Uniformity: 85% -Native Resolution: 1920x1200 -Aspect Ratio: 16:10 -Optical Zoom: 1.6x manual -Throw Ratio: 1.09 – 1.77:1 -Projection Size: 30 – 300" -2x HDMI, 2x VGA, Composite, USB, RJ45 -Wi-Fi

#### Panasonic PT-VMZ50U

-3LCD Laser 5,000 Lumens -Uniformity: 85% -Native Resolution: 1920x1200 -Aspect Ratio: 16:10 -Optical Zoom: 1.6x manual -Throw Ratio: 1.09 – 1.77:1 -Projection Size: 30 – 300" -2x HDMI, 2x VGA, Composite, USB, RJ45 -Wi-Fi