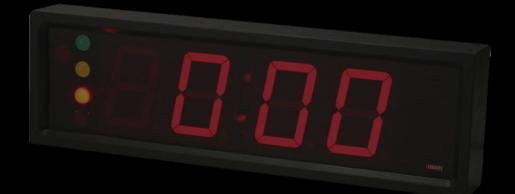

#### D'San PRO-2000 Speaker Timer Kit

- -Automated Speaker Timer System
- -4 Time Programs
- -Beep / Blink / Beep-Blink Cue Options
- -Global Timer Options
- -50' CAT-5 Cable / External Power Supply
- -Large-Display Signal Light for Limiter
- -4" Digits
- -Green-Yellow-Red Warning Lights
- -Rugged Polyvinyl Water Tight Case