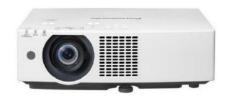

#### Panasonic PT-RZ660BU

-Laser 6,200 Lumens -Uniformity: 90% -Native Resolution: 1920x1200 -Aspect Ratio: 16:10 -Optical Zoom: 1.39x -Throw Ratio: 1.7 to 2.4:1 -Throw Distance: 5.971 - 103.839' -Projection Size: 50 – 600" -3G-SDI, HDMI, BNC, DVI-D, VGA, RJ45 -Optional Lenses Available