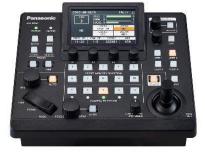

A20sx8.5BERM-K3

-8.5-170mm for 2/3" Format -20x Zoom Ratio and 2x Extender -Fast f/1.8 Max Aperture at 8.5-113mm -Manual Focus and Servo Zoom















### PTZ Cameras

www.hartfordrents.com



Panasonic AW-UE70W/K -4K Integrated Camera -1/2.3-type MOS -Optical 20x Zoom / Super Res. 30x Zoom -HDR Mode -Optical 4-axis Hybrid Image Stabilizer -4 Outputs: HDMI, SDI, USB, LAN



Panasonic UE80KPJ -4K60 -1/2.5" 4K MOS Sensor -Optical 24x Zoom -3 Outputs: HDMI, SDI, LAN



Panasonic AW-HN130 & HE130 -1080/60p -1/2.86-type Full-HD 3MOS -Optical 20x Zoom -3 Outputs: HDMI, SDI, LAN



#### Panasonic AW-UE150W/K

-4K 60p/50p -1.0-type MOS -Optical 20x Zoom, 32X in HD, 24X in 4K mode -HDR Mode -Optical Image Stabilizer (OIS) Loaded -Outputs: 12G-SDI, 3G-SDI, HDMI, LAN, Fiber



AW-RP50 Remote







#### AW-RP150 Remote



## Camera Accessories

www.hartfordrents.com





#### Spider TR2SP2 Riser & Platform

Tripods

-Vinten Vector 75 Tripod -Sachtler V-18 Tripod -Sachtler Ace M System -Manfrotto Tripods

> -Capacity: 140 Wh -Max Current: 12 Amps



#### Hytron 140 Digital Battery -NIMH Battery System -Up to 4 hours of runtime -Weight 2.5kg -Voltage: 14.4 V

Axler Portable Shooting Riser -Includes 2x 3'x3' risers



## Communication

www.hartfordrents.com

From pre-show production to each second of the actual performance, your production team needs to execute with precision. Having dependable and coordinated communications is a critical success factor for any production. Hartford has your back with reliable communication gear to ensure a well-coordinated production.

#### **Comm