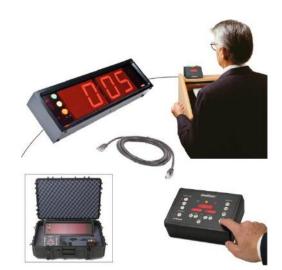

#### D'San PRO-2000 Speaker Timer Kit

- -Automated Speaker Timer System
- -4 Time Programs
- -Beep / Blink / Beep-Blink Cue Options
- -Global Timer Options
- -50' CAT-5 Cable / External Power Supply
- -Large-Display Signal Light for Limiter
- -4" Digits
- -Green-Yellow-Red Warning Lights
- -Rugged Polyvinyl Water Tight Case