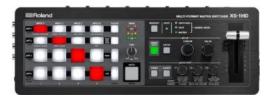

#### **Roland XS-1HD Multi-Format Matrix Switcher**

-4 x HDMI Inputs -4 x HDMI Outputs -Frame Synchronizer and Scaler on Inputs -Resolutions up to WUXGA and 1080p -Operational Modes: Matrix, Split, Switch -Built-In 8-Channel Mixer -Stereo RCA Inputs & Outputs + Headphone