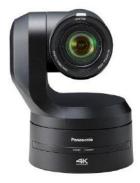

### PTZ Cameras

www.hartfordrents.com

Panasonic AW-UE70W/K -4K Integrated Camera -1/2.3-type MOS -Optical 20x Zoom / Super Res. 30x Zoom -HDR Mode -Optical 4-axis Hybrid Image Stabilizer -4 Outputs: HDMI, SDI, USB, LAN

Panasonic UE80KPJ -4K60 -1/2.5" 4K MOS Sensor -Optical 24x Zoom -3 Outputs: HDMI, SDI, LAN

Panasonic AW-HN130 & HE130 -1080/60p -1/2.86-type Full-HD 3MOS -Optical 20x Zoom -3 Outputs: HDMI, SDI, LAN

#### Panasonic AW-UE150W/K

-4K 60p/50p -1.0-type MOS -Optical 20x Zoom, 32X in HD, 24X in 4K mode -HDR Mode -Optical Image Stabilizer (OIS) Loaded -Outputs: 12G-SDI, 3G-SDI, HDMI, LAN, Fiber

AW-RP50 Remote