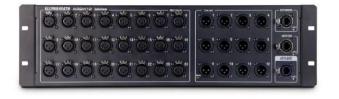

#### Allen & Heath AR2412 Main Stage Rack -24x12 XLR In/Out -Connects via CAT 5 and allows AR2412 to be

positioned up to 120m from mixer