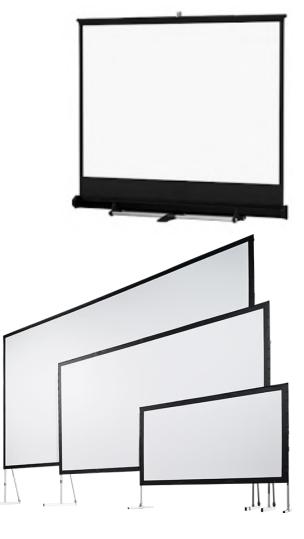

# **Projection Screens**

www.hartfordrents.com

**Da-Lite Deluxe Insta-Theater** 100" Diagonal

#### Stumpfl Screens w/ Dress Kit

- 4'11"x8'9"
- 6'x10'8"
- 6'11"x12'2" S32 (16:9)
- 7'11"x14' S64 (16:9)
- 9'x16' S64 (16:9)
- 11'3"x20'